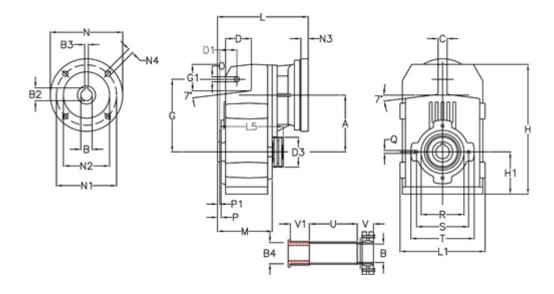

## **Measures**

| A = 128.75 | D1 = 43.5 | l5 = 197.5 | P1                                   | = 3.5    | V :  |
|------------|-----------|------------|--------------------------------------|----------|------|
| B = 30     | d3 = 83   | M = 135.5  | Q                                    | = M10x14 | V1 : |
| B1 = 11    | G = 162   | N = 140    | R                                    | = 110    |      |
| B2 = 12.8  | G1 = 58.0 | N1 = 115   | S                                    | = 130    |      |
| B3 = 4     | H = 290.5 | N2 = 95    | Т                                    | = 150    |      |
| B4 = 30    | H1 = 93.5 | N4 = M8x19 | Tightening torque Nm adapter bushing | g = 6.0  |      |
| C = 20     | L = 213.0 | O = 13     | Tightening torque Nm shrink disc     | = 7.0    |      |
| D = 57.0   | L1 = 188  | P = 6.0    | U                                    | = 120.5  |      |